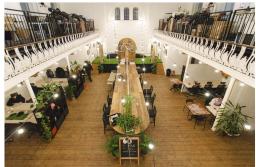

This unique centre operates from an old Baptist Church in King's Cross. The open-plan industrial style office is dominated by an up-cycled hot desk which in turn is flanked by a total of eight fixed desk positions and culminated into a raised chill-out area. The space is complete with plush artificial grass, beanbags, a TV screen and games consoles for relaxing breaks. Membership here allows access to other centres under this provider. There is a communal kitchen for tenants to use along with WiFi, postal facilities and meeting rooms. The centre has a positive vibe where you can make friends and share ideas with other entrepreneurs to help to grow your business, the centre is a fast paced environment full of like minded people.