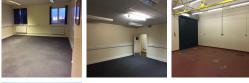

This centre has several units available, ranging in size from 200 sq. ft. to 1250 sq. ft and is located in a business development area. The space offers fully serviced offices and workshop space with a large private car park for communal use and tenants benefit from 24 hour access to the space. Each unit is fully secured with 24 hour CCTV and an active response alarms system as well as an on-site caretaker and cleaner. The space also has a communal meeting room area which can hold up-to 20 people. Other on-site amenities include an individual mailbox and a reception area as well as kitchens and toilets throughout the space.

### **Workshop and Industrial Units**

Price: £2 pcm
Min Price: £2 pcm
Total Size: 20000 sq ft
Min Term: 1 mnths
Max Term: 10 mnths