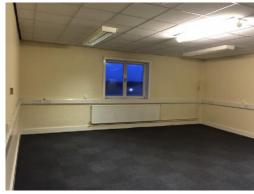

This centre has several units available, ranging in size from 200 sq. ft. to 1250 sq. ft and is located in a business development area. The space offers fully serviced offices and workshop space with a large private car park for communal use and tenants benefit from 24 hour access to the space. Each unit is fully secured with 24 hour CCTV and an active response alarms system as well as an on-site caretaker and cleaner. The space also has a communal meeting room area which can hold up-to 20 people. Other on-site amenities include an individual mailbox and a reception area as well as kitchens and toilets throughout the space.

### **Workshop and Industrial Units**

Price: £2 pcm
Min Price: £2 pcm
Total Size: 20000 sq ft
Min Term: 1 mnths
Max Term: 10 mnths