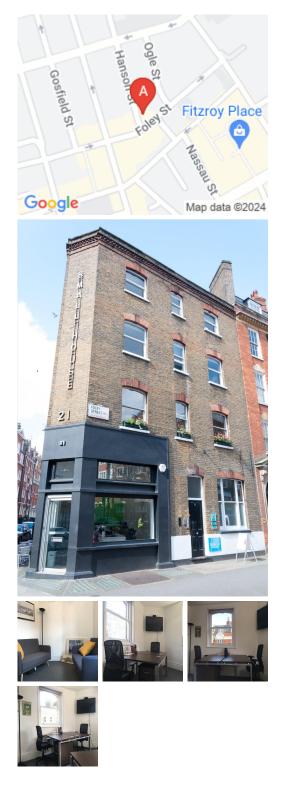

## London W1W 6DR

This workspace is located in London's West End at the corner of Foley Street and Hanson Street. The centre is just a five-minute walk away from Oxford Circus tube station, Goodge Street Station and Great Portland Street Station. This space enjoys close proximity to many bars, coffee shops and restaurants in the lively Oxford Circus area, and the quiet relaxed areas of Fitzrovia. London Heathrow Airport is less than 20 miles away, and can be reached in less than an hour by using public transport.

This workspace is in a small but perfectly located office on the top floor of a three-floor walk-up building in Fitzrovia. The office itself is very bright with lots of natural light and air. You would be sharing an open office with a Real Estate Development company in a creative but relaxed environment. This space would suit a start-up or a small established company looking for a Central London base. There are excellent on-site facilities including printing and copying facilities, lift access, professional meeting rooms and access to a kitchen. Spaces are furnished so are ready to start working from.