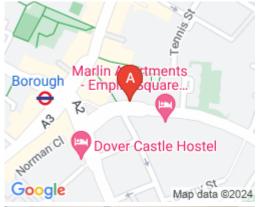

#### **London SE1 4PG**

Situated in a prime location in London, surrounding the space are many facilities like eateries, where tenants can enjoy a lunch break or an evening of entertaining clients.

Commuting to work is also easy. This centre is conveniently

located and boasts excellent transport links as well. The surrounding area offers a wide range of eateries and

amenities like banks and retail shops, providing tenants with

everything at their doorstep. The centre is accessible from almost every transport link, placing tenants and their teams

in a well-connected and easily accessible location.

### transport links

Underground Train Station Road Link Airport

thrive.

Borough Station London Bridge Underground Station

N/A

London City Airport