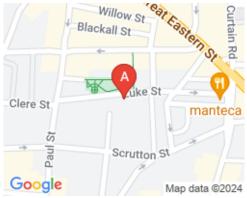

## 25 Luke Street

#### **London EC2A 4DS**

The office space is only a few minutes from Shoreditch and Shoreditch South locations, making it an ideal business spot for entrepreneurs and professionals. Transportation in the area is top-notch, with easy access to transport links such as Old Street Moorgate and Liverpool Street stations. Regardless of the mode of transportation, getting to and from the office building will be a breeze. As members strive for success in their business ventures, this office location gives the perfect starting point, with all the necessary amenities and services right at the fingertips of the members.