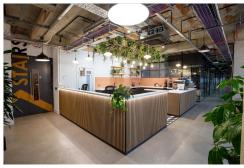

The office space has bookable amenities, meeting rooms, a podcasting studio, and an event space. The amenities enhance the productivity and collaborative potential of the members. With access to a network of like-minded professionals, members can share ideas, collaborate, and push the boundaries of innovation and growth. The office space offers approximately 300 desks, ensuring ample space for teams to work together seamlessly. The office space offers flexible memberships to meet their current and future needs. With a professional and impersonal tone of voice, the office ensures that members can work with peace of mind as members thrive in a collaborative and productive environment.