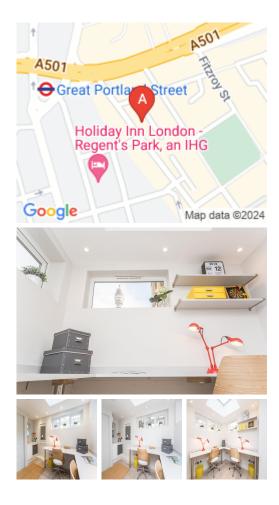

### London W1T 6PH

Cleveland Street is for boutique shops and restaurants of Marylebone and Fitzrovia and the green open spaces of nearby Regent's Park. Excellent nearby transport links include Great Portland Street (Metropolitan, Circle, HC lines) underground station 0.2 miles. Warren Street (Northern and Victoria lines) underground station is 0.3 miles. The regional transport links are also excellent and provide all prospective tenants with a range of frequent and convenient services throughout the area. Commuting to work is also easy.

A fully refurbished period building. The centre has a bright interior-designed office on the first floor of a charming period building. The property comprises a good-sized office, bathroom, and fitted kitchen. Access is available 24 hours a day, so the centre lends itself well to businesses that require flexible working hours. The space has large windows, allowing natural light to flow. The refined design and stunning landmark architecture are locally renowned as a commercially significant business establishment incorporating a neutral palette, international style, and industrial materials to create an elegant and fun workspace.