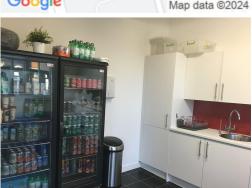

This centre offers a trendy workspace on the top floor on the corner of Great Portland Street and New Cavendish Street. The open-plan workspace offers excellent natural light, great energy and a fun place for all to work. The centre offers inclusive access to the bookable boardroom and meeting rooms as well as a shared kitchen and printing/scanning facilities. The space also has a stunning large roof terrace, offering superb views over the skyline of London - what a way to spend some time away from the office. Tenants have access to the space 24-hours a day, meaning that flexible working is no issue.