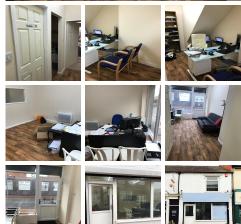

Flexible office space to Rent in Cradley Heath for £50 a week all inclusive, there are private and shared office spaces as well as short and long term rental agreement options. The space has super fast broadband and receptions services are available for an extra cost. The space has 24-hour security and is furnished with high-quality, modern furniture.