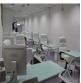

This is an exciting, new office space available in Waltham-Forest with dedicated desks available to rent. This centre is newly refurbished and has a high-tech finger print access system with a safe and secure CCTV surveillance. Each desk has a personal computer with your own lockable drawers and internet access, as well as a dedicated letterbox for your business and access to printers under a fair usage policy. A cleaning team keep the space immaculate, and other benefits for tenants include kitchen areas, IT support, postal facilities and mail handling, as well as bike racks for those choosing to cycle to work.