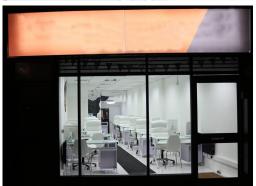

This is an exciting, new office space available in Waltham-Forest with dedicated desks available to rent. This centre is newly refurbished and has a high-tech finger print access system with a safe and secure CCTV surveillance. Each desk has a personal computer with your own lockable drawers and internet access, as well as a dedicated letterbox for your business and access to printers under a fair usage policy. A cleaning team keep the space immaculate, and other benefits for tenants include kitchen areas, IT support, postal facilities and mail handling, as well as bike racks for those choosing to cycle to work.