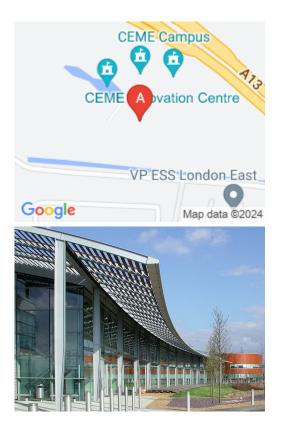

## Rainham RM13 8EU

Located close to Rainham Train Station, which has direct services into Central London and Southend. The campus has a bus stop in front of the building. Regular service. The building has different professional companies offering professional services to clients. Easy Access via the A13 and also close to the M25, yet the immediate area is in a quiet location, with the added advantage of car parks being available. There are nearby amenities including supermarkets and places to grab something to eat.