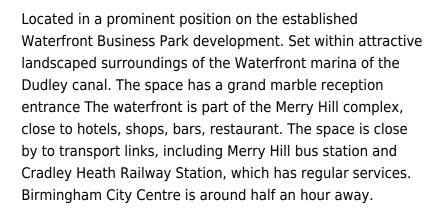

### **Brierley Hill DY5 1XD**

A detached 46,000 sq. ft. modern purpose built five-storey centre with a difference. Recently been refurbished, office suites available from 100 Sq. ft. optional large open plan space which can be subdivided as per client requirements, flexi lease, ample car park parking, 24-hour secure access, disability access throughout, kitchen facilities, a fully staffed reception, Male, Female and Disabled toilets on each floor, 2 x 8 person passenger lifts also serving every floor including basement which allows direct access from the underground car park. Extent of parking provision is subject to terms.