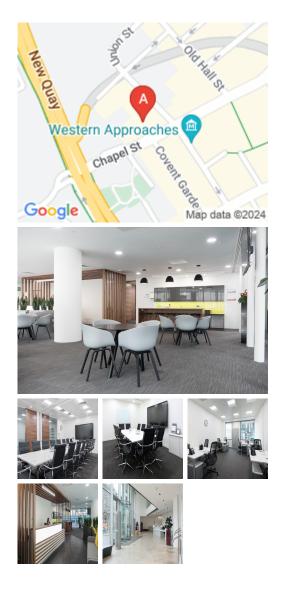

## 20 Chapel Street

### Liverpool L3 9AG

This centre is conveniently located in a key part of the commercial district with plenty of transport links nearby. It is steps from the Quay on Princess Street and Moorfields Station. It is also a short distance from Liverpool One Shopping Centre, with its wide choice of shops, bars and restaurants. There are hotels close by, including the Crowne Plaza Liverpool City Centre and the Malmaison Liverpool. Liverpool John Lennon Airport is less than 30 minutes away by car, and the famous Cavern Club is within walking distance.

This fully serviced workspace is designed with productivity and professionalism in mind to suit all sizes of businesses. This centre features stylish furnishings, the latest technologies, modern business lounges, managed receptions, adaptable meeting rooms and free tea, coffee & WiFi facilities. The ground floor has a large welcoming reception area complete with an onsite café, providing a great first impression and a place for visitors to refresh. The centre has 24-hour access and security, for both flexibility and peace of mind. This is a space suitable for a range of businesses looking for space in Liverpool.