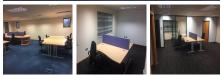

Approx 820 sq. ft. office space available to rent in Bradley Stoke (Woodlands area). Refurbished, desks and chairs in situ. The office is offered either furnished, unfurnished or fully serviced basis. Price advertised is for unfurnished & all bills excluded, happy to negotiate on other contract types. The office can comfortably accommodate 6-10 people plus storage and is also partitioned to offer an additional meeting / board room or additional office. You also have private kitchen and bathroom facilities. We also offer the use of meeting and break out rooms on the 1st floor where there is projection and large screen equipment and a board room that comfortably holds a meeting for up to 20 people. The break out room has a TV, sofa, lunch tables, kitchenette and a running machine and cross trainer. Use of the boardroom and break out rooms to be negotiated with us as per your requirements. There is also coffee shop across the road, with local pubs and an Indian restaurant a stones throw away. The office is offered with the added advantage of two dedicated parking spaces. Terms from 12 months to three years available with the 1st month free of charge, rent is paid monthly and will or will not included utilities and management company charges dependent on contract type. A deposit of two months rent will be required.