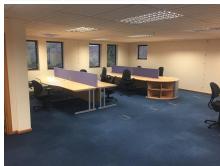

Approx 820 sq. ft. office space available to rent in Bradley Stoke (Woodlands area). Refurbished, desks and chairs in situ. The office is offered either furnished, unfurnished or fully serviced basis. Price advertised is for unfurnished & all bills excluded, happy to negotiate on other contract types. The office can comfortably accommodate 6-10 people plus storage and is also partitioned to offer an additional meeting / board room or additional office. You also have private kitchen and bathroom facilities. We also offer the use of meeting and break out rooms on the 1st floor where there is projection and large screen equipment and a board room that comfortably holds a meeting for up to 20 people. The break out room has a TV, sofa, lunch tables, kitchenette and a running machine and cross trainer. Use of the boardroom and break out rooms to be negotiated with us as per your requirements. There is also coffee shop across the road, with local pubs and an Indian restaurant a stones throw away. The office is offered with the added advantage of two dedicated parking spaces. Terms from 12 months to three years available with the 1st month free of charge, rent is paid monthly and will or will not included utilities and management company charges dependent on contract type. A deposit of two months rent will be required.