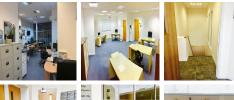

Modern office space in basement in trendy Bermondsey London Bridge. Fabulous and very well located modern basement office space available for letting in London Bridge SE1. The offices are modern, very secure, open-plan and in the basement with a large light well. Flexible lease options are available. Approx. 680+ square feet of space and can very comfortably accommodate 12 people plus filing space. It is self-contained with separate access, very secure with door entry system, Intercom, CCTV and roller shutters front & back. There is CAT5, telephone and broadband connections. The office is furnished with 8 desks, chairs and filing cabinets. The tenants share toilet facilities with one other tenant and have access to hire an onsite 12 seat modern & equipped meeting room.