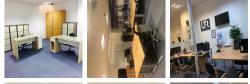

Modern office space in basement in trendy Bermondsey London Bridge. Fabulous and very well located modern basement office space available for letting in London Bridge SE1. The offices are modern, very secure, open-plan and in the basement with a large light well. Flexible lease options are available. Approx. 680+ square feet of space and can very comfortably accommodate 12 people plus filing space. It is self-contained with separate access, very secure with door entry system, Intercom, CCTV and roller shutters front & back. There is CAT5, telephone and broadband connections. The office is furnished with 8 desks, chairs and filing cabinets. The tenants share toilet facilities with one other tenant and have access to hire an onsite 12 seat modern & equipped meeting room.