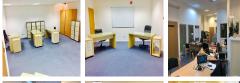

Modern office space in basement in trendy Bermondsey London Bridge. Fabulous and very well located modern basement office space available for letting in London Bridge SE1. The offices are modern, very secure, open-plan and in the basement with a large light well. Flexible lease options are available. Approx. 680+ square feet of space and can very comfortably accommodate 12 people plus filing space. It is self-contained with separate access, very secure with door entry system, Intercom, CCTV and roller shutters front & back. There is CAT5, telephone and broadband connections. The office is furnished with 8 desks, chairs and filing cabinets. The tenants share toilet facilities with one other tenant and have access to hire an onsite 12 seat modern & equipped meeting room.