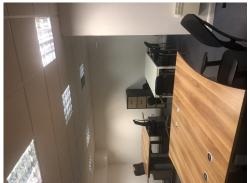

Modern office space in basement in trendy Bermondsey London Bridge. Fabulous and very well located modern basement office space available for letting in London Bridge SE1. The offices are modern, very secure, open-plan and in the basement with a large light well. Flexible lease options are available. Approx. 680+ square feet of space and can very comfortably accommodate 12 people plus filing space. It is self-contained with separate access, very secure with door entry system, Intercom, CCTV and roller shutters front & back. There is CAT5, telephone and broadband connections. The office is furnished with 8 desks, chairs and filing cabinets. The tenants share toilet facilities with one other tenant and have access to hire an onsite 12 seat modern & equipped meeting room.