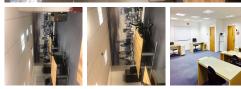

Modern office space in basement in trendy Bermondsey London Bridge. Fabulous and very well located modern basement office space available for letting in London Bridge SE1. The offices are modern, very secure, open-plan and in the basement with a large light well. Flexible lease options are available. Approx. 680+ square feet of space and can very comfortably accommodate 12 people plus filing space. It is self-contained with separate access, very secure with door entry system, Intercom, CCTV and roller shutters front & back. There is CAT5, telephone and broadband connections. The office is furnished with 8 desks, chairs and filing cabinets. The tenants share toilet facilities with one other tenant and have access to hire an onsite 12 seat modern & equipped meeting room.