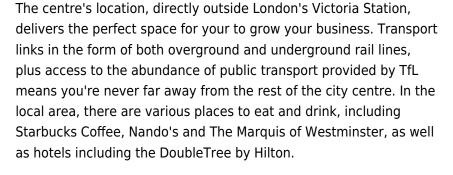

#### **London SW1V 1PX**

Located on one of London's most prestigious addresses, the centre is a seven-storey building with a grand, regency styled façade. Once inside, this space contains an unashamedly minimal interior, providing a modern, calming contrast from the period exterior. The garden square itself, with its combined formal and playful atmosphere, inspires the open plan ground floor - including spaces for eating, meeting, working and events. 24-hour access and security is available at this location, so flexible working is no issue. The professional reception team are on hand to assist with any queries you may have.