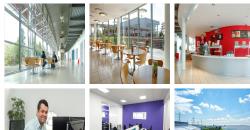

#### Rainham RM13 8EU

The Campus, Launchpad & Innovation Centre offers fully serviced office spaces, permanent desks and hot desks all offered on flexible terms. The rolling contract allows for clients to keep their overheads cost-effective and easy to manage. The Centre provides extremely affordable spaces in a variety of choices to companies and entrepreneurs of all shapes and sizes. Also, flexible terms to small businesses, start-ups, and freelancers. The entire site also has Gigabit internet connection, allowing for hyper fast download, uploads and browsing. Besides, the space allow 24 hours key card access in 7 days out of every week with high speed WIFI is accessible all through the centre.