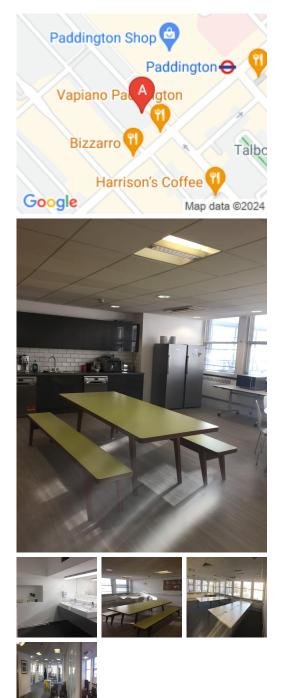

Bright, private office space by Paddington Station, with 24 hour access and a large newly installed kitchen with eat in break out area. You will have access to five large meeting rooms, a large reception area and the space has lots of natural light. Mews views from the private office. No street noise due to double glazing. Bathrooms, kitchen and meeting rooms finished to a high standard. Definitely worth a visit!