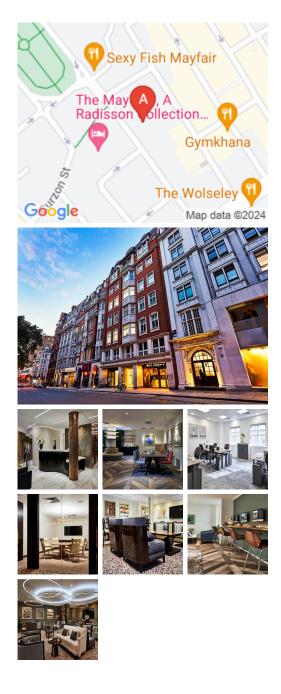

## **16 Berkeley Street**

#### London W1J 8DZ

This centre is just a few minutes from Green Park and five to ten minutes from Oxford Circus. The property benefits from excellent transport links with easy access to the Jubilee, Piccadilly, and Victoria lines at Green Park Station, less than four minutes away. Square Gardens and the high-end shops of New Bond Street are close enough to enjoy during the lunch break. In addition, there are a multitude of eateries and drinking holes in the streets surrounding the property to explore after hours. Commuting to work is also easy.

This new luxury serviced office building offers an impeccable standard of service, executive office suites, and additional comforts. This centre provides an excellent platform for any business to flourish with its cost-effective workplace solutions. As a boutique operation, this workspace prides itself on attention to detail and personal service to allow clients' businesses to operate as efficiently as possible within a professional, relaxed, and stylish atmosphere. Offering more than just a place to work, these prestigious serviced offices combine innovative modern workspace with thoughtful lifestyle extras, including free coffee and fantastic shower facilities, in a discreet, unbranded environment.