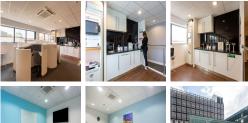

## Plymouth PL1 1EA

These fully refurbished offices and meeting rooms are highly accessible, with access to major transport links. The centre is located in the centre of Plymouth, just a 10 minute walk away from the main train station. The station offers a range of services including a direct link to London Paddington. There is a lot of available parking space on site, great for commuters and visitors to the space, and the centre is surrounded by all sorts of amenities; from banks and shopping stores to restaurants and cafés.

Business travelers now have somewhere suitable to work in peace while on the go – walk-in workspace at Drake Circus shopping centre in Plymouth. This centre now offers brand new private offices for 1-2 people. It's easy to access by car and there's plentiful parking at this site close to Plymouth University and the City Museum. Clients can benefit from a car parking discount. The railway station is just 10 minutes away on foot. This centre offers all-inclusive pricing, so you can move in with peace of mind that there will be no unexpected costs each month, and is a very comfortable working environment.