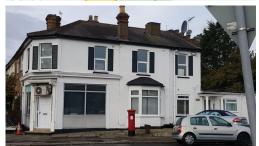

## Staines TW18 4HR

This ground floor office is front aspect view of London Road (A30) and have its own entrance, clearly visible from London Road (A30). Located 200 meters from Crooked Billet round about. Junction 13 onto the M25 is approximately one mile to the west. Heathrow Airport is within two miles, as is the Cargo Terminal. The property is strategically placed for road, rail & air communications. Staines Town Centre is within a 10-minute walk, as is Staines Railway Station, which provides a regular service to London Waterloo.

This ground floor office is front aspect view of London Road. The space comprises of offices (340 sq. ft.) front and side aspect. Suitable up to five desks with the option to add another adjoining meeting room/office from 150 sq. ft. to 400 sq.ft. The rent is inclusive of Rates (currently exempt as small business), all utilities bills, heating, car park (for two cars), there is plenty off street parking available.