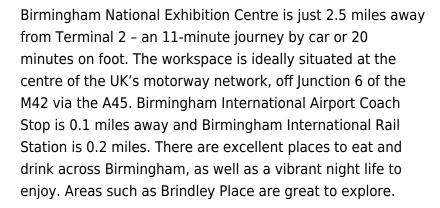

#### **Birmingham B26 3QJ**

This super-accessible walk-in workspace at Birmingham Airport is convenient not only for air travellers but also road, rail and bus users. Whether you need to catch up on calls or hold a meeting, the business lounge offers a productive environment in which to work while travelling. It is fully equipped with free secure Wi-Fi, comfy reading table chairs, business pods, 10 meeting rooms and print, scan and copy facilities. This work-friendly environment enjoys direct connections to Birmingham International Station by rail or by bus and coach to the city centre, nearby business hubs, and long-distance locations. This centre offers all-inclusive pricing, so you can move in with peace of mind that there will be no unexpected costs each month.