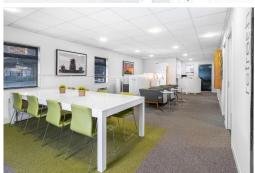

#### **Birmingham B26 3QJ**

This super-accessible walk-in workspace at Birmingham Airport is convenient not only for air travellers but also road, rail and bus users. Whether you need to catch up on calls or hold a meeting, the business lounge offers a productive environment in which to work while travelling. It is fully equipped with free secure Wi-Fi, comfy reading table chairs, business pods, 10 meeting rooms and print, scan and copy facilities. This work-friendly environment enjoys direct connections to Birmingham International Station by rail or by bus and coach to the city centre, nearby business hubs, and long-distance locations. This centre offers all-inclusive pricing, so you can move in with peace of mind that there will be no unexpected costs each month.