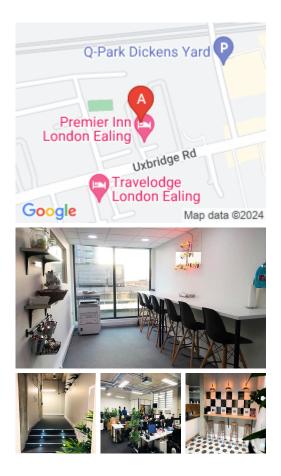

## 22 Uxbridge Road

## London W5 2RJ

These fantastic offices sit in the heart of Ealing on Uxbridge Road, a 9-minute walk from Ealing Broadway Station. Surrounded by numerous local amenities including an array of exciting new restaurants, shops, gyms etc. This is an ideal location. Ealing Broadway station is also soon to be home to the new Crossrail Elizabeth Line, which will service Bond Street in just 10 minutes, Liverpool Street in 18 minutes and Heathrow Airport in 12 minutes, meaning that London and beyond is extremely easily accessible.

This centre is a great space that has been designed to meet the demands of any modern business. This business centre is a 6-floor, purpose-built, fully-equipped private office and co-working space in Ealing, West London. All members, from promising entrepreneurs and SMEs to larger entities, have access to a unique, tailored range of offices and services. The centre is the idea that the workplace should be somewhere for people to focus on growth whilst having the facilities needed to step away from the desk, relax and destress. This is an individual office building that members enjoy working from, somewhere that captures their work, lifestyle, and connectivity needs.