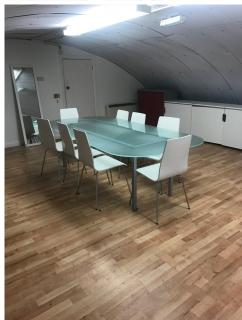

This office is located in a old railway arch and has a huge vaulted ceiling and large windows offering good day light. There is both air conditioning and heating in the space so that tenants are always comfortable. There is a kitchen and separate ladies & gents toilets with a shower facility. This is a shared space with an architects studio who operate from the ground floor and are rent the 1st floor – communally sharing the toilets and kitchen. This space is offering 12+ month lease agreements and fees are inclusive of daily cleaning, all gas and electric and rates – the only fees you will have on top is the broadband and your calls – the office has cat6 cables already built in and some lovely glass tables and leather sofa's available for use. The train line above has been out of service for years - so benefits from great transport links but no noise.