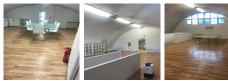

This office is located in a old railway arch and has a huge vaulted ceiling and large windows offering good day light. There is both air conditioning and heating in the space so that tenants are always comfortable. There is a kitchen and separate ladies & gents toilets with a shower facility. This is a shared space with an architects studio who operate from the ground floor and are rent the 1st floor – communally sharing the toilets and kitchen. This space is offering 12+ month lease agreements and fees are inclusive of daily cleaning, all gas and electric and rates – the only fees you will have on top is the broadband and your calls – the office has cat6 cables already built in and some lovely glass tables and leather sofa's available for use. The train line above has been out of service for years - so benefits from great transport links but no noise.