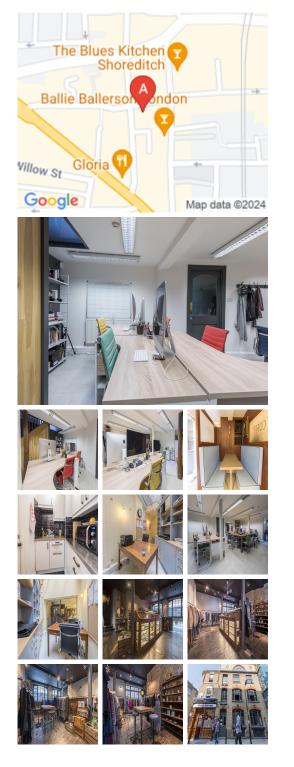

### London EC2A 3QP

The office is a short walk from Old Street or Shoreditch High Street Station and slightly further away from the large Liverpool Street Station. The bustling area is filled with amazing pubs, bars, boutiques and restaurants, Spitalfields Market and Brick Lane are both close by and the space is situated right next door to the famous Bricklayers arms. Use the excellent transport links to explore London; take in some culture with a West End Show, see some famous landmarks, or take a stroll along the Thames.

Housed in a beautifully renovated Victorian building on the much sought after Rivington Street, the office is situated in a light flooded basement. There are five desks available, four as part of an open plan office and one glass contained office. You would be sharing with a Fashion PR office with a well know client roster of London Fashion Week designers as well as luxury and contemporary fashion / accessory brands. The spec and finish is high - perfect for any start up in the fashion sector. There is also a showroom on the ground floor that can be used as an impressive meeting space. Tenants can take advantage of High speed internet by independent provider, a beautiful meeting space on the ground floor in our showroom space, storage space, a fully equipped kitchen and dining area and two toilets.