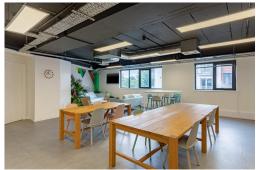

Opened June 2017 - There are plentiful opportunities to mingle with other businesses at these workspaces in Teddington, an attractive, leafy part of west London. The low-rise modern building is easy to find from the railway station, which is a few minutes' walk away. It contains unique co-working spaces, breakout networking areas, meeting rooms and offices. Available on flexible terms, this workspace is great for every business from start-ups to established firms, especially those in the science and technology fields. The area is something of a scientific hub, with organisations such as the National Physical Laboratory on the doorstep. This centre offers all-inclusive pricing, so you can move in with peace of mind that there will be no unexpected costs each month.