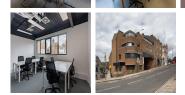

## **Teddington TW11 0JR**

This workspace is easy get to by road, as well as rail, with the centre being approximately a five-minute walk away from Teddington train station, ideal for commuters. Local amenities include coffee shops, pubs and shops. London Heathrow Airport is located approximately seven miles away and London City Airport is approximately 18 miles away, so the centre is well placed for access to international travel. The space is also nearby Bushy Park or the River Thames, where you can enjoy a pleasant walk at any time.

Opened June 2017 - There are plentiful opportunities to mingle with other businesses at these workspaces in Teddington, an attractive, leafy part of west London. The low-rise modern building is easy to find from the railway station, which is a few minutes' walk away. It contains unique co-working spaces, breakout networking areas, meeting rooms and offices. Available on flexible terms, this workspace is great for every business from start-ups to established firms, especially those in the science and technology fields. The area is something of a scientific hub, with organisations such as the National Physical Laboratory on the doorstep. This centre offers all-inclusive pricing, so you can move in with peace of mind that there will be no unexpected costs each month.