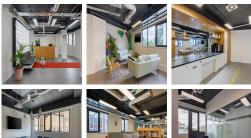

Opened June 2017 - There are plentiful opportunities to mingle with other businesses at these workspaces in Teddington, an attractive, leafy part of west London. The low-rise modern building is easy to find from the railway station, which is a few minutes' walk away. It contains unique co-working spaces, breakout networking areas, meeting rooms and offices. Available on flexible terms, this workspace is great for every business from start-ups to established firms, especially those in the science and technology fields. The area is something of a scientific hub, with organisations such as the National Physical Laboratory on the doorstep. This centre offers all-inclusive pricing, so you can move in with peace of mind that there will be no unexpected costs each month.