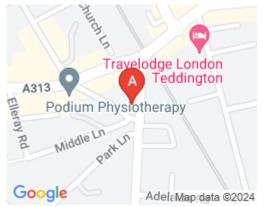

## **Teddington TW11 0JR**

This workspace is easy get to by road, as well as rail, with the centre being approximately a five-minute walk away from Teddington train station, ideal for commuters. Local amenities include coffee shops, pubs and shops. London Heathrow Airport is located approximately seven miles away and London City Airport is approximately 18 miles away, so the centre is well placed for access to international travel. The space is also nearby Bushy Park or the River Thames, where you can enjoy a pleasant walk at any time.