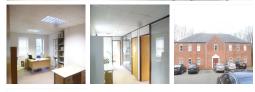

This space comprises a modern two-storey detached office building. Ground floor consists of a main reception area, three large offices and two further partitioned offices. At first floor level five offices with a generous central meeting area and a fitted kitchen. 22 on-site parking spaces, fully air conditioned throughout with glazed portioning in many. The space is approx. 4,000 sq. ft. The accommodation is finished to a good specification with plastered and painted recessed florescent lighting panels, sealed UPVC double glazed window units and the provision of air conditioning to the office areas.