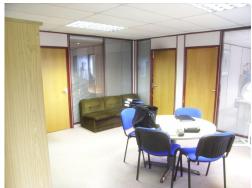

This space comprises a modern two-storey detached office building. Ground floor consists of a main reception area, three large offices and two further partitioned offices. At first floor level five offices with a generous central meeting area and a fitted kitchen. 22 on-site parking spaces, fully air conditioned throughout with glazed portioning in many. The space is approx. 4,000 sq. ft. The accommodation is finished to a good specification with plastered and painted recessed florescent lighting panels, sealed UPVC double glazed window units and the provision of air conditioning to the office areas.