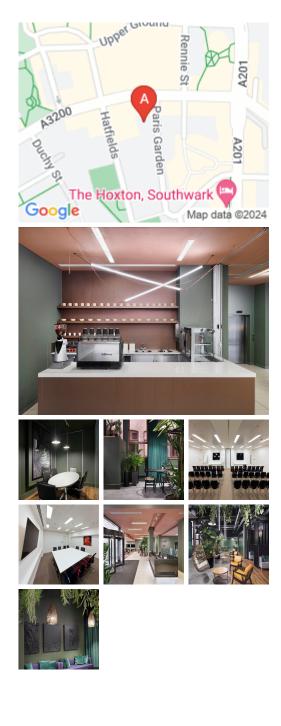

## **1** Paris Garden

### London SE1 8ND

The workspace is situated in the heart of London, placing tenants and their teams in a well-connected and easily accessible location. Blackfriars and Waterloo stations are all within five minutes walk. London City Airport is just 31 minutes walk away from this business centre. In addition, Heathrow Airport is just 15.2 miles away. Many restaurants, cafes, shopping centres, and other local amenities are close to this centre. This centre is the ideal setting for those professionals commuting from even the furthest reaches of the wider region.

This business centre in London is the leading workspace provider with multiple office solutions for every business. This business centre provides fully furnished offices with high-speed internet, parking space, meeting space, professional-grade daily cleaning services, IT support and telecom services, kitchen facilities, and much more. This recently refurbished centre provides an excellent platform for any business to flourish with its cost-effective workplace solutions. This building is a wonderland for all things digital – providing an ever-expanding hub of creatives with neverending networking opportunities.