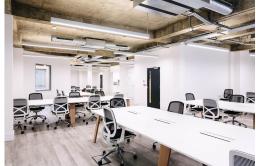

This new building is fully refurbished to a high standard with high ceilings providing plenty of natural light and a private balcony on the 5th floor. With a minimum of 1,635 square feet of space available, this centre is perfect for medium to large-sized businesses. This creative, flexible and modern workspace offers fibre optic internet, air conditioning and kitchenettes on each self-contained floor. For the cyclists in the office, there is off-street cycle storage available and showers in the building. On-site amenities include a boardroom, IT support, access to a kitchen and air conditioning.