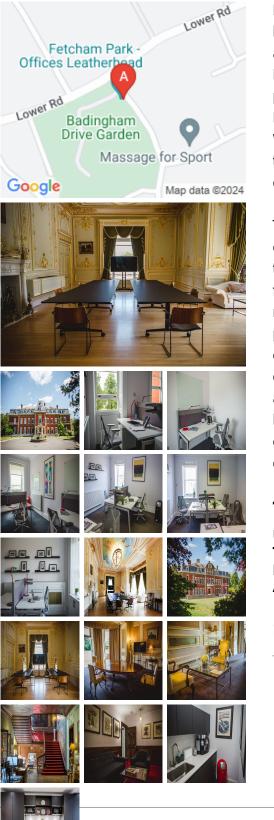

## Fetcham KT22 9HD

Located just 1.5 miles south of central Leatherhead, this business centre enjoys a quiet residential setting within five acres of private gardens. London is within 18 miles, while Heathrow and Gatwick airports are accessible. There is plentiful parking and quick and easy access to the M25 and Leatherhead train station with connections to London Stations Waterloo and Victoria. Fetcham Village is a short stroll from this centre, which includes a selection of lunch spots, dry cleaning, a pub and an organic food store and cafe.

The beautifully designed office spaces empower teams and companies for growth with high ceilings and large windows that provide natural lighting. The centre offers several facilities, such as high-speed internet, professional meeting rooms, concierge services, mail handling, business-class printers, a beautiful kitchen, and professional-grade daily cleaning. There are lounges and breakout areas where tenants can take a break during a hectic workday. This space is warm and welcoming, so clients can feel at home while at work. This building is a wonderland for all things digital – providing an ever-expanding hub of creatives with never-ending networking opportunities.