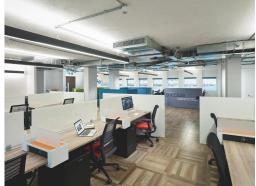

This workspace has super-fast shared WiFi, fresh ground coffee, a cycle park, and showers. Membership also provides free use of meeting rooms and fantastic informal breakout areas on each floor where tenants can take a break during a hectic workday. The space also offers a club space with a central coffee bar, terrace, and stunning views. The building has natural light and a clean and attractive modern design. This building is a wonderland for all things digital - providing an ever-expanding hub of creatives with never-ending networking opportunities. Spacious, fully-furnished offices offer a team somewhere to work comfortably, where members can move in and get started - no need for time wasted setting up various desks.