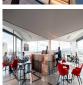

This workspace has super-fast shared WiFi, fresh ground coffee, a cycle park, and showers. Membership also provides free use of meeting rooms and fantastic informal breakout areas on each floor where tenants can take a break during a hectic workday. The space also offers a club space with a central coffee bar, terrace, and stunning views. The building has natural light and a clean and attractive modern design. This building is a wonderland for all things digital - providing an ever-expanding hub of creatives with never-ending networking opportunities. Spacious, fully-furnished offices offer a team somewhere to work comfortably, where members can move in and get started - no need for time wasted setting up various desks.