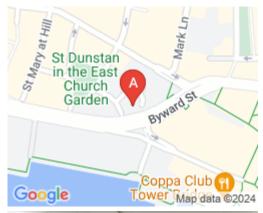

#### **London EC3R 6DP**

The centre is an eight-minute walk from the Bank, Monument, and Liverpool stations, placing tenants in a wellconnected and easily accessible location. This location is ideal for city commuters. Nearby railway stations include Fenchurch Street, just a five-minute walk, and London Bridge, which is just under 10 minutes walk away. Nearby landmarks include the Monument, The Shard, and the Walkie-Talkie building. The regional transport links are also excellent and provide all prospective tenants with a range of frequent and convenient services throughout the area.