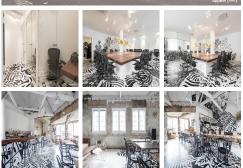

The most unique building in Shoredtich, this is your chance to be one of a handful of companies which will enable you to create your own identity. Previously Shoreditch's train station, based In the heart of Shoreditch on the Kingsland Road, this space has been designed by Nopi and Ottolenghi restaurants' designer, Alex Meitlis. Designed to inspire creativity and innovation, the space is not your standard office. Complete with a range of work environments, from relaxed lounge / cafe to sound-proofed meetings rooms, phone booths and silent desk space for focus and concentration. The space includes over 40 workstations fully equipped with power sockets, as well as printing facilities, creative break-out areas and meeting rooms. Upstairs is the lounge area, which offers free tea and coffee to users all day and a great programme of events in the evenings and weekends. This centre is more than just a desk, it is a place to engage with other workers, to increase productivity and bring great ideas into fruition.