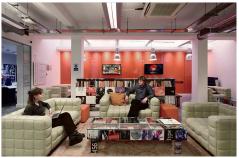

#### **London SW16 2BF**

Located on Streatham High Road, we are opposite Streatham Rail

Hideaway Work Space offers affordable, serviced offices and is located in Streatham, SW16. We also offer Hot Desks, Fixed Desks, Meeting Room Hire and Video Conferencing Room Hire. Our furnished offices offer a smart solution for a wide range of businesses looking for a professional environment in which to operate and develop. Whether you are a new start-up or sole trader looking for a single desk, a WFH veteran who needs a change of scene, or a more developed business looking to expand your workforce, we have the perfect space for you. All of our office and desk clients have 24/7 biometric access and free use of our Meeting Rooms, Video Conferencing Room and Business Lounge. Located on Streatham High Road, we are opposite Streatham Rail Station (fast trains to Blackfriars, City Thameslink and Wimbledon) and Streatham Bus Station (over 10 routes linking to Northern and Victoria lines), and surrounded by fantastic cafes and a choice of major supermarkets.