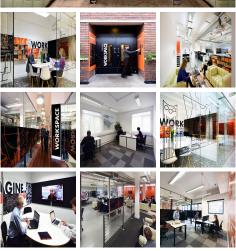

#### **London SW16 2BF**

Located on Streatham High Road, we are opposite Streatham Rail

Hideaway Work Space offers affordable, serviced offices and is located in Streatham, SW16. We also offer Hot Desks, Fixed Desks, Meeting Room Hire and Video Conferencing Room Hire. Our furnished offices offer a smart solution for a wide range of businesses looking for a professional environment in which to operate and develop. Whether you are a new start-up or sole trader looking for a single desk, a WFH veteran who needs a change of scene, or a more developed business looking to expand your workforce, we have the perfect space for you. All of our office and desk clients have 24/7 biometric access and free use of our Meeting Rooms, Video Conferencing Room and Business Lounge. Located on Streatham High Road, we are opposite Streatham Rail Station (fast trains to Blackfriars, City Thameslink and Wimbledon) and Streatham Bus Station (over 10 routes linking to Northern and Victoria lines), and surrounded by fantastic cafes and a choice of major supermarkets.