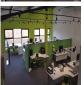

Modern newly fitted building in nice business park with ground floor storage and 1st floor office space. There is desk space available in an open planned light modern office occupied by friendly professional small businesses and individuals. The space includes internet, electricity and use of the kitchen/dining room. There are also areas that can be modified for more specific needs. Terms are flexible and parking is included, which is a great benefit to those commuting by car. Air conditioning makes for a comfortable working environment, and the open plan nature of the space helps with the bright and airy feel.