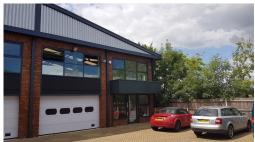

Modern newly fitted building in nice business park with ground floor storage and 1st floor office space. There is desk space available in an open planned light modern office occupied by friendly professional small businesses and individuals. The space includes internet, electricity and use of the kitchen/dining room. There are also areas that can be modified for more specific needs. Terms are flexible and parking is included, which is a great benefit to those commuting by car. Air conditioning makes for a comfortable working environment, and the open plan nature of the space helps with the bright and airy feel.