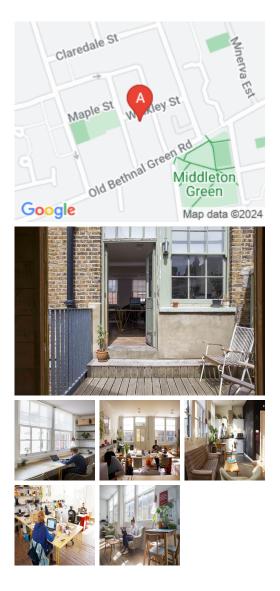

## London E2 6PY

Situated just minutes from Bethnal Green tube and Cambridge Heath station, also in walking distance from Broadway Market, Spitalfields Market and Liverpool Street tube. This work-space in a quiet and characterful residential area, but are only minutes from many of Hackney's finest tourist spots. For instance, it is only 5 minutes from Broadway Market, which has a host of lovely cafes, restaurants and shops, as well as a nice walk along the canal and up to London Fields park. Hackney Road is another great street with lots of fashionable shops and bars.

A modern co-working space in the East End, perfect for anyone who wants to work in a friendly, beautiful, and affordable environment. This light, bright space is home to number of designers, architects and creative types across a range of industries. Grown up yet non-pretentious, stylish but easy-going with generously sized desks sit alongside sofas, and there's even an outdoor terrace for sunny days, and those much needed screen breaks. Desks are priced from £215 per month, which includes fibre-optic broadband, bills, and all the tea and coffee you can drink. For either studio, the philosophy is the same: come to place where you can think clearly, in a calm and peaceful space, and you'll get more done.