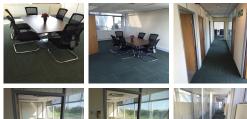

Modern offices suites available on flexible terms. There is a boardroom/meeting room available and shared kitchen/W.C facilities. There is parking available on site. There are variety of different sized office suites available. They are all newly refurbished and there are modern W.C and kitchen facilities available on site. Offered on flexible terms these offices would be ideal for a start up company or small business.