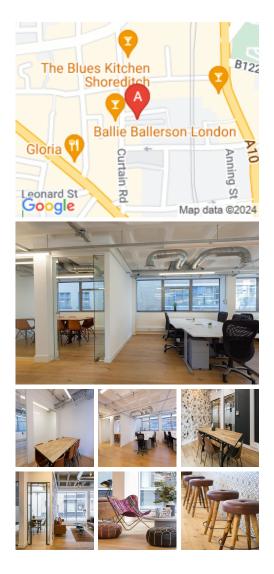

### London EC2A 3AH

This centre is a former industrial warehouse converted into a beautiful workplace. It's in the heart of the Shoreditch Triangle, an area steeped in history. This environment houses a fabulous on-site coffee shop exclusively for clients - a brilliant space to meet informally, share ideas, network and hold events. The centre is a 10-minute from Shoreditch High Street and Old Street stations. Many restaurants, cafes, shopping centres, and other local amenities are close to this centre. Fantastic transport links are available due to the central location of this space.

This centre is a great space designed to meet the demands of any modern business. The beautifully designed office spaces empower teams and companies for growth with high ceilings and large windows that provide natural lighting. The centre offers several facilities, such as high-speed internet, professional meeting rooms, concierge services, mail handling, business-class printers, a beautiful kitchen, and professionalgrade daily cleaning. There are lounges and breakout areas where tenants can take a break during a hectic workday. This building is a wonderland for all things digital – providing an ever-expanding hub of creatives with never-ending networking opportunities.