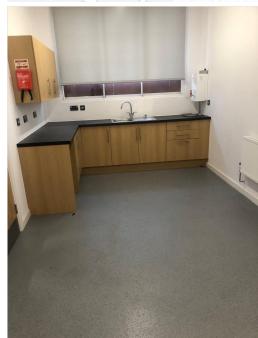

#### **Derby DE24 8BF**

The space is focused on bringing together people, business, talent, and support in a vibrant hub and provides access to workspace plus a range of support dedicated to clients' success. This workspace offers spacious conference rooms and is a good option for a quality team-building experience. The office space includes high-speed internet, printing, scanning, parking, a phone booth, security systems, and 24hour access. Moreover, a fully equipped kitchen is also available where members can grab various beverages and snacks. This centre also provides breakout lounges to relax after a hectic work schedule.