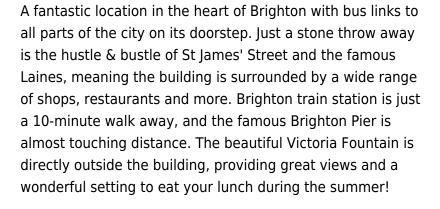

## **Brighton BN1 1EL**

This bright period building is spread over five floors, and with offices in all shapes and sizes, there is something to suit your needs. Spaces provide fantastic views of the Old Steine and surrounding areas, and the building has a fully serviced reception during office hours to greet visitors, sort posts and sign for packages. This space also comes with a fabulous on-site café and two on-site meeting rooms. With these offices, the price tenants see is the price they pay - all office prices include all utilities and data charges. This workspace comes with amenities like 24-hour access, high speed wi-fi and on-site security.