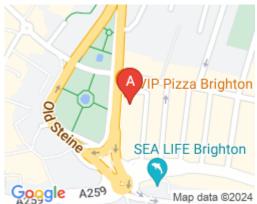

### 21-22 Old Steine

## **Brighton BN1 1EL**

This bright period building is spread over five floors, and with offices in all shapes and sizes, there is something to suit your needs. Spaces provide fantastic views of the Old Steine and surrounding areas, and the building has a fully serviced reception during office hours to greet visitors, sort posts and sign for packages. This space also comes with a fabulous on-site café and two on-site meeting rooms. With these offices, the price tenants see is the price they pay - all office prices include all utilities and data charges. This workspace comes with amenities like 24-hour access, high speed wi-fi and on-site security.