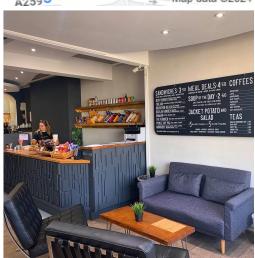

## **Brighton BN1 1EL**

This bright period building is spread over five floors, and with offices in all shapes and sizes, there is something to suit your needs. Spaces provide fantastic views of the Old Steine and surrounding areas, and the building has a fully serviced reception during office hours to greet visitors, sort posts and sign for packages. This space also comes with a fabulous on-site café and two on-site meeting rooms. With these offices, the price tenants see is the price they pay - all office prices include all utilities and data charges. This workspace comes with amenities like 24-hour access, high speed wi-fi and on-site security.