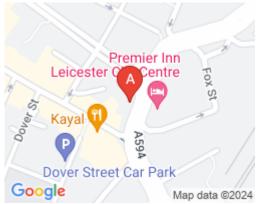

## Leicester LE1 1QZ

This building is 10 minutes away from the National Space Centre, and is centrally located among a mix of local businesses. The business centre has been refurbished to a high standard, and offers smart workspace, modern meeting rooms and access to a private roof terrace with fantastic views across the city. Space can be configured to suit individual requirements and large spaces can accommodate up to 40 people. This centre offers all-inclusive pricing, so you can move in with peace of mind that there will be no unexpected costs each month, and there is access available 24-hours a day, seven days a week.