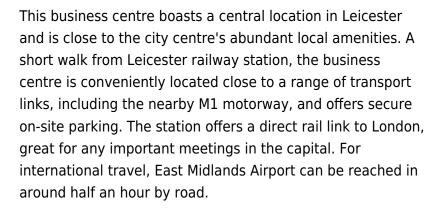

## Leicester LE1 1QZ

This building is 10 minutes away from the National Space Centre, and is centrally located among a mix of local businesses. The business centre has been refurbished to a high standard, and offers smart workspace, modern meeting rooms and access to a private roof terrace with fantastic views across the city. Space can be configured to suit individual requirements and large spaces can accommodate up to 40 people. This centre offers all-inclusive pricing, so you can move in with peace of mind that there will be no unexpected costs each month, and there is access available 24-hours a day, seven days a week.