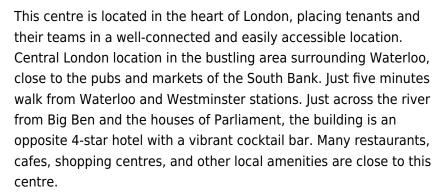

# 203 Westminster Bridge Road

#### **London SE1 7FR**

This centre is one of London's co-working and events spaces for enterprising people working in the built environment sector. It is a purpose-built facility, an affordable office and a meeting place for small firms and sole traders. Members will benefit from opportunities to collaborate with others in the sector - to grow their business, meet with clients, pitch for work, develop skills and knowledge, and socialise in a central London setting. The member events programme has been developed to keep clients in touch with emerging trends in the sector and will consider some of the themes impacting the capital's built environment. Members of this centre are architects, landscape designers, planning consultants, engineers, academics, developers and entrepreneurs. They are young businesses with new ideas about how to address the city's problems, and the ethos reflects that drive. This building is a wonderland for all things digital - providing an ever-expanding hub of creatives with never-ending networking opportunities.