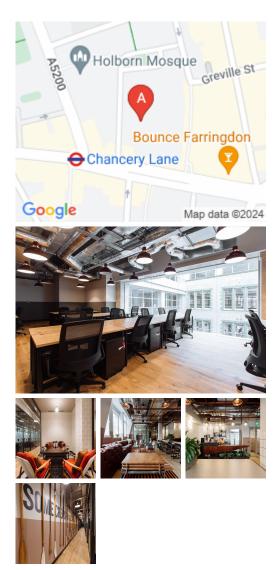

## London EC1N 2SW

Situated in a prime location in London, surrounding the space are many facilities like eateries, where tenants can enjoy a lunch break or an evening of entertaining clients. Commuting to work is also easy. This centre is conveniently located and boasts excellent transport links as well. The surrounding area offers a wide range of eateries, and amenities like banks and retail shops, providing tenants with everything at their doorstep. The centre is accessible from almost every transport link, placing tenants and their teams in a well-connected and easily accessible location.

This location is an exceptionally stylish and highly modern business centre installation providing a host of premium and innovative corporate facilities and professional services such as impressive reception services and lobby areas, modern fully furnished private office suites, state-of-the-art professional office equipment, a fast online network, and high-speed internet access. The refined design and stunning landmark architecture are locally renowned as a commercially significant business establishment incorporating a neutral palette, international style, and industrial materials to create an elegant and fun workspace.