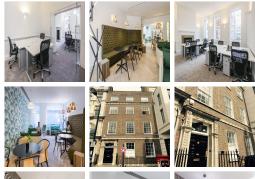

#### London W1F 9JB

This centre is a great space designed to meet the demands of any modern business. The building is flooded with natural light and retains original period features, including ornate fireplaces and high ceilings. There is also a meeting room and breakout area with wifi, bike racks, a shower, concierge services, mail handling, business-class printers, a beautiful kitchen, and professional-grade daily cleaning facilities onsite. There are lounges and breakout areas where tenants can take a break during a hectic workday. This building is a wonderland for all things digital – providing an everexpanding hub of creatives with never-ending networking opportunities.