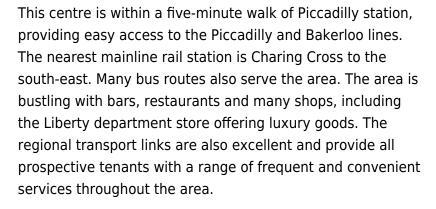

#### London W1F 9JB

This centre is a great space designed to meet the demands of any modern business. The building is flooded with natural light and retains original period features, including ornate fireplaces and high ceilings. There is also a meeting room and breakout area with wifi, bike racks, a shower, concierge services, mail handling, business-class printers, a beautiful kitchen, and professional-grade daily cleaning facilities onsite. There are lounges and breakout areas where tenants can take a break during a hectic workday. This building is a wonderland for all things digital – providing an everexpanding hub of creatives with never-ending networking opportunities.