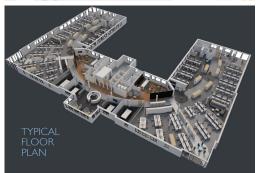

This centre is an attractive three storey self-contained office building of brick construction, complete with double glazed window units housed under a pitched roof situated in a beautiful landscaped environment. The office accommodation is arranged over ground and two upper floors. There is on-site surface car parking with the building consisting of 320 spaces at a ratio of 1:190 sq. ft.