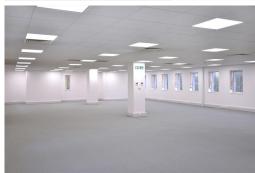

This business centre is an imposing 58,000 sq. ft. (5,390m²) office building located within the heart of Birchwood Park. The building is arranged over two wings. The West Wing is constructed over five floors and the East Wing is constructed over three floors. The building has been refurbished to a high standard to incorporate a full height glass atrium and spacious reception area. The flexible floor plates can be sub divided to accommodate a wide range of size requirements, suitable for a number of business types. Spaces are air conditioned for added comfort, and the space is accessible 24-hours a day.