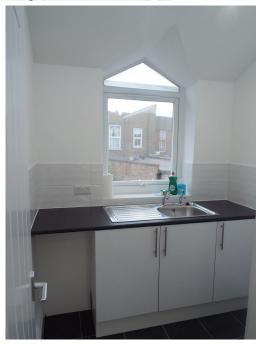

This centre is a brand new two storey building and opens up a new space, designed to meet the increasing demand and expectations of a new business premises. It has been transformed into a very pleasant working environment. The rent of this centre is £2083.33 per month on a 5 year full repairing lease. It has two car parking spaces and the client would be responsible for comms, electricity and water. The windows have been covered with anti-glare solar reflector film which reduces solar gain by 80%. This allows clients to ejjoy the abundance of natural light from the 19 windows in the property. The building has its own access door entry system, security and fire alarm. The security alarm is protected by GD Security and the fire alarm.