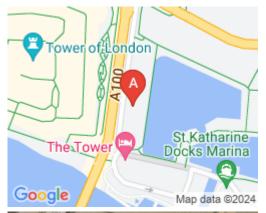

# 1 St Katharines Way

#### **London E1W 1UN**

This centre is the ideal setting for those professionals commuting from even the furthest reaches of the wider region. The space is close to London Bridge Mainline / Underground Station, Tower Hill Underground, and Tower Gateway DLR. It is just a short walk from Fenchurch Street and Liverpool Street stations. Many restaurants, cafes, shopping centres, and other local amenities are close to this centre. The workspace is situated in the heart of Torino, placing tenants and their teams in a well-connected and easily accessible location.