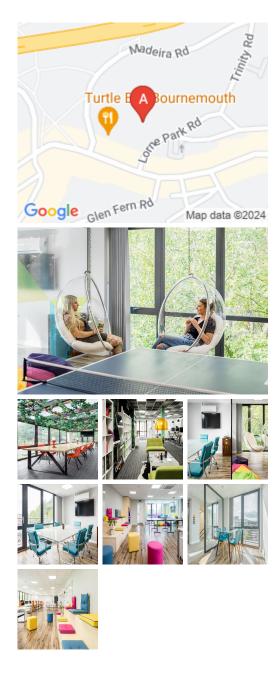

#### **Bournemouth BH1 1JN**

The centre is in the heart of Bournemouth. Lorne Park Road is just off Old Christchurch Road. Excellent location for access to Bournemouth Town Centre with a wide range of restaurants, bars and shops, and travel links, including the Bournemouth station, and Wessex Way dual carriageway. The square, BH2 and the beach are just a ten-minute walk away. The surrounding area offers a wide range of eateries, and amenities like banks and retail shops, providing tenants with everything at their doorstep. This workspace is accessible from every transport link and places tenants and their teams in a well-connected centre.

Offices range from 700 square feet to 2300 square feet. The centre benefits from CCTV security and a door entry system. Car parking is available, and so is a bicycle storage. The centre has modern communal kitchens on all floors and recently refurbished bathrooms and shower rooms. This ultra-modern business centre has amenities that are affordable and meaningful. Every detail has been considered so tenants can focus on their work. Spacious, fully-furnished offices offer a team somewhere to work comfortably, where members can move in and get started straight away - no need for time wasted setting up various desks.