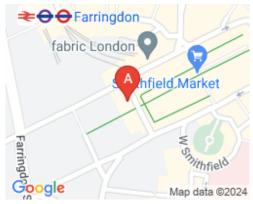

#### **London EC1A 9PT**

This centre is a short walk from Saint Pauls, Old Street and Mid-Town. This workspace is a few minutes from Farringdon Station. The centre has some of the best regional and local connections. The centre is accessible from almost every transport link, placing tenants and their teams in a wellconnected and easily accessible location. With everything on the doorstep of this business centre, there are also many recreational activities around the corner. The centre is accessible from almost every transport link, placing tenants and their teams in a well-connected and easily accessible location.

This workspace is on Charterhouse Street, just within the City perimeter. Farringdon is an epicentre of new industries with some of the best places to eat out and drink in mid-town. Spacious, fully-furnished offices offer a team somewhere to work comfortably, where members can move in and get started - no need for time wasted setting up various desks. This amenity-rich complex is the perfect location for any business seeking a modern workspace to thrive. The refined design and stunning landmark architecture are locally renowned as a commercially significant business establishment incorporating a neutral palette, international style, and industrial materials to create an elegant and fun workspace.

### transport links

**Underground** Farringdon **Train Station** Liverpool Street Station

**Road Link** 

**Airport London City Airport** 