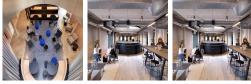

#### **London SE1 7TP**

This centre - an eleven-storey, 1960's building, fully refurbished in partnership with architects Universal Design - makes up 120,000 square feet of flexible offices, meeting rooms, event space, lounge space and co-working space in the heart of London. This space comes complete with facilities including; a members' bar for relaxing, gym for working out, on-site cafe, plus a kitchen and dining area. This amazing space is available at affordable prices and on flexible terms to help accommodate all your business needs. 24-hour access means that flexible working hours are possible at this location.