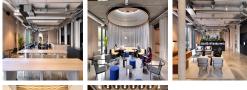

#### **London SE1 7TP**

This centre - an eleven-storey, 1960's building, fully refurbished in partnership with architects Universal Design - makes up 120,000 square feet of flexible offices, meeting rooms, event space, lounge space and co-working space in the heart of London. This space comes complete with facilities including; a members' bar for relaxing, gym for working out, on-site cafe, plus a kitchen and dining area. This amazing space is available at affordable prices and on flexible terms to help accommodate all your business needs. 24-hour access means that flexible working hours are possible at this location.