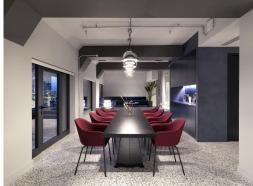

#### **London SE1 7TP**

This centre - an eleven-storey, 1960's building, fully refurbished in partnership with architects Universal Design - makes up 120,000 square feet of flexible offices, meeting rooms, event space, lounge space and co-working space in the heart of London. This space comes complete with facilities including; a members' bar for relaxing, gym for working out, on-site cafe, plus a kitchen and dining area. This amazing space is available at affordable prices and on flexible terms to help accommodate all your business needs. 24-hour access means that flexible working hours are possible at this location.