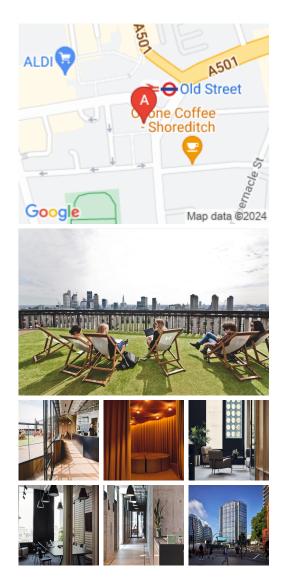

## 1 Old Street Yard

#### **London EC1Y 2BP**

Conveniently located steps from Old Street Station and the quirky bars and pubs of Shoreditch. Known as London's Silicon Roundabout, tech companies & startups of all types call Old Street home. A great selection of shops and amenities are located nearby, with Smithfield and Spitalfields Markets a tube stop away in either direction, perfect for a lunchtime or after work. A variety of bus services pass close by, and for travel further afield, London City Airport is an easy public transport journey away.

This brand new centre is spread over three floors, featuring a large coworking space amongst several studio offices, encouraging collaboration and creativity. With around 35 private offices you can work in a quiet and calm space, and enjoy the vibrant atmosphere of a collaborative workspace just outside your door. There are several meeting rooms and a café within the space. The roof terrace is a breakout space with a difference - what a way to impress a visitor. Those cycling to work can make use of the bike racks on-site, and the shower facilities are a welcome addition for cyclists and runners.